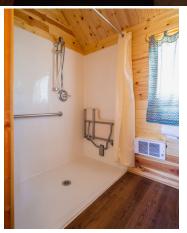

#### **Deluxe Cottage Includes:**

Electric package & LED Lights (3) and Heater

Exterior Therma-Tru door

Foundation package

Side walls - 14 Log Courses High

Insulation package – Roof & Floor

Bathroom with fixtures, 4' fiberglass shower,

wall hung toilet, sink

Kitchen Fixtures: cabinets, counter tops, sink, stove

(built-in cook top-two burner) or range with

oven, microwave, refrigerator.

Kitchen Electrical Fixtures: Under cabinet counter

top light, stove ventilating vent piping,