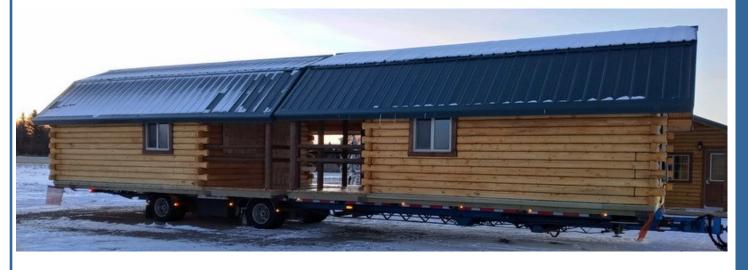

# Double Deluxe KOA Cottage PREASSEMBLED 14' 6" W x 26' L plus 6' porch

The double deluxe cottage is packed with amenities for a luxury camping experience. Perfect for a family adventure, this cottage has a separate master bedroom and bunk room with beautiful barn doors for privacy. A full bathroom and kitchen with complete suite of stainless steel appliances give this cottage every amenity needed for a getaway! Comfortably sleeps six.

## Preassembled Double Deluxe Cottage \$118,900

**Kit Only (Unassembled)** 

\$99,800

The **Double** Deluxe Cottage comes complete with everything you need to rent the cabin. Please call us to learn about the additional upgrades and accessory items we offer to enhance your new accommodations!