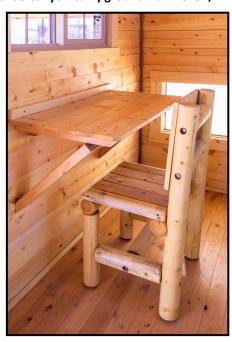

8" Memory Foam Full Mattress

Wall table Windows: Front (tempered glass) and rear for a Wall bench total of 2 vinyl insulated windows

Wall mirror Roof: Gambrel cedar shake (see upgrades for

Wall shelf metal or asphalt)

Log chair Finishes: Exterior and interior stains and varnishes

along with caulking for the log walls.

Clothes hangers (2) Hardware: All screws, nails, and other necessary

hardware.

This cabin is sure to generate profits for your campground. Please call us to learn about the additional upgrades and accessory items we offer to enhance your new cabins!