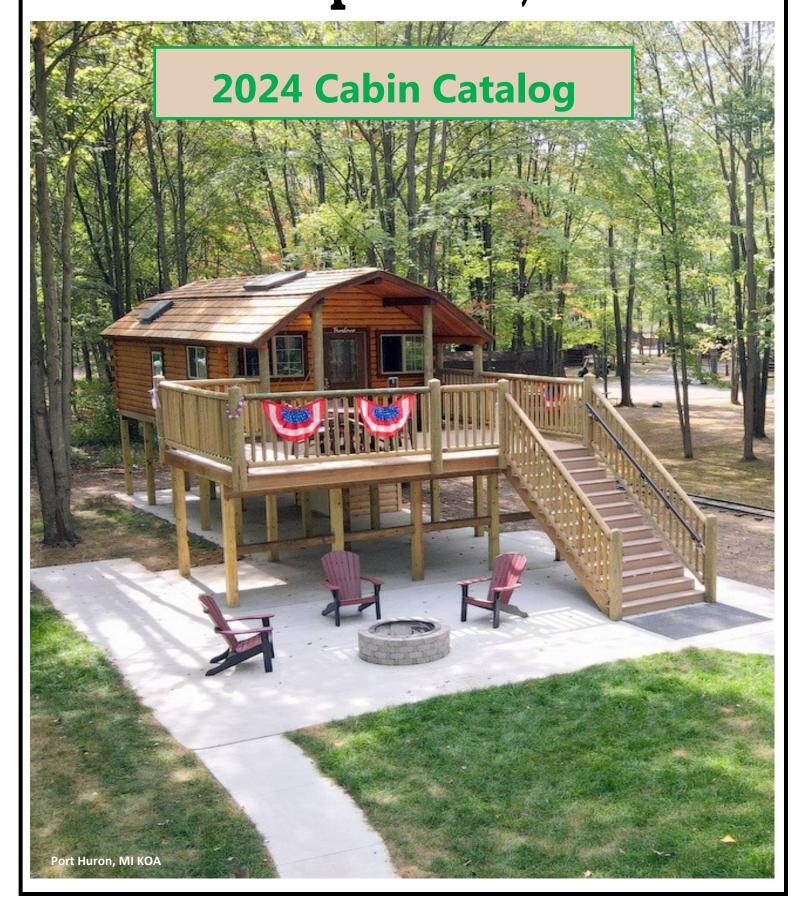

## Prairie Kraft Specialties, LLC

### One-Room KOA Cabin PREASSEMBLED

12' W x 12' L plus 6' Porch

Horseshoe Canyon Campground Dumheller, AB

Our one-room cabin has a rustic feel complete with "old-time" handmade door with special wood hinges and a drawstring latch. Your camping families will make memories they will not forget! Comfortably sleeps four.