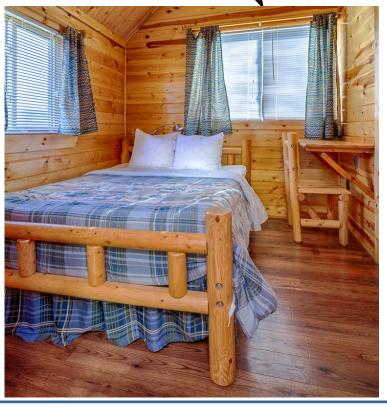

# Double Deluxe KOA Cottage PREASSEMBLED 14' 6" W x 26' L plus 6' porch

The double deluxe cottage is packed with amenities for a luxury camping experience. Perfect for a family adventure, this cottage has a separate master bedroom and bunk room with beautiful barn doors for privacy. A full bathroom and kitchen with complete suite of stainless steel appliances give this cottage every amenity needed for a getaway! Comfortably sleeps six.

## Preassembled Double Deluxe Cottage \$118,900

**Kit Only (Unassembled)** 

\$99,800

The **Double** Deluxe Cottage comes complete with everything you need to rent the cabin. Please call us to learn about the additional upgrades and accessory items we offer to enhance your new accommodations!

pendant lighting, etc.

Log Bunk bed Log Queen bed Sofa bed or Futon

5" Memory Foam Bunk Mattress (2)

12" Memory Foam Queen Mattress

Wall bench Wall mirror

Log table and half log breakfast bar

Log chairs (6) or benches