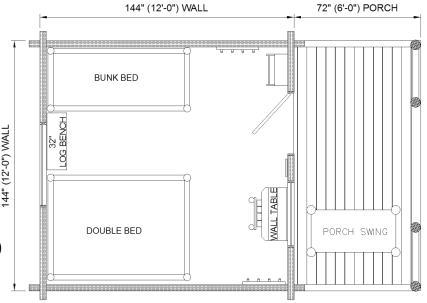

### One-Room KOA Cabin PREASSEMBLED

12' W x 12' L plus 6' Porch

Horseshoe Canyon Campground Dumheller, AB

Our one-room cabin has a rustic feel complete with "old-time" handmade door with special wood hinges and a drawstring latch. Your camping families will make memories they will not forget! Comfortably sleeps four.

#### **One-Room Cabin Includes:**

Electric package & LED Lights & Heater
Log Bunk bed
Log Walls:
Log Double bed
Door:
We wood exterior door with deadbolt lock
Tongue and groove exterior side walls
Wood exterior door with deadbolt lock
Radius Douglas Fir decking, post and

8" Memory Foam Full Mattress

Wall table Windows: Front (tempered glass) and rear for a Wall bench total of 2 vinyl insulated windows

Wall mirror Roof: Gambrel cedar shake (see upgrades for

Wall shelf metal or asphalt)

Log chair Finishes: Exterior and interior stains and varnishes

along with caulking for the log walls.

Clothes hangers (2) Hardware: All screws, nails, and other necessary

hardware.

This cabin is sure to generate profits for your campground. Please call us to learn about the additional upgrades and accessory items we offer to enhance your new cabins!

Log Porch swing

Horseshoe Canyon Campground Dumheller, AB