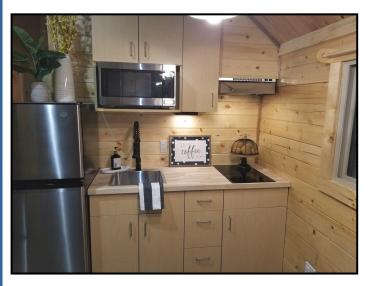

wall hung toilet, sink

Kitchen Fixtures: cabinets, counter tops, sink, stove

(built-in cook top-two burner) or range with

oven, microwave, refrigerator.

Kitchen Electrical Fixtures: Under cabinet counter

top light, stove ventilating vent piping,

pendant lighting, etc.

Ceiling fan

Log Bunk bed, Double or Queen bed

Log Double bed or Futon

5" Memory Foam Bunk Mattress (2) 8" Memory Foam Full Mattress

Wall bench

Wall mirror

Log table

Bathroom with fixtures, 4' fiberglass shower,

wall hung toilet, sink

Kitchen Fixtures: cabinets, counter tops, sink, stainless

steel appliances.

Kitchen Electrical Fixtures: Under cabinet counter

top light, stove ventilating vent piping,