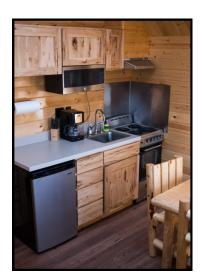

wall hung toilet, sink

Kitchen Fixtures: cabinets, counter tops, sink, stove

(built-in cook top-two burner) or range with

oven, microwave, refrigerator.

Kitchen Electrical Fixtures: Under cabinet counter

top light, stove ventilating vent piping,

pendant lighting, etc.

Ceiling fan

Log Bunk bed, Double or Queen bed

Log Double bed or Futon

5" Memory Foam Bunk Mattress (2) 8" Memory Foam Full Mattress

Wall bench

Wall mirror

Log table