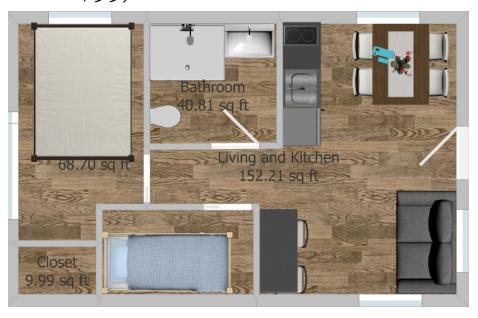

TAGES DUE TO HEIGHT RESTRICTIONS DURING SHIPPING.







# Double Deluxe KOA Cottage PREASSEMBLED 14' 6" W x 26' L plus 6' porch





The double deluxe cottage is packed with amenities for a luxury camping experience. Perfect for a family adventure, this cottage has a separate master bedroom and bunk room with beautiful barn doors for privacy. A full bathroom and kitchen with complete suite of stainless steel appliances give this cottage every amenity needed for a getaway! Comfortably sleeps six.

## Preassembled Double Deluxe Cottage \$118,900

**Kit Only (Unassembled)** 

\$99,800

The **Double** Deluxe Cottage comes complete with everything you need to rent the cabin. Please call us to learn about the additional upgrades and accessory items we offer to enhance your new accommodations!



#### **Double Deluxe Cottage Includes:**

Electric package & LED Lights (3) and Heater

Exterior Therma-Tru door

Foundation package—Pressure Treated Skids

Side walls - 14 Log Courses High Insulation package— Roof & Floor

Bathroom with fixtures, 4' fiberglass shower,

wall hung toilet, sink

Kitchen Fixtures: cabinets, counter tops, sink, stainless

steel appliances.

Kitchen Electrical Fixtures: Under cabinet counter

top light, stove ventilating vent piping,

pendant lighting, etc.

Log Bunk bed Log Queen bed Sofa bed or Futon

5" Memory Foam Bunk Mattress (2)

12" Memory Foam Queen Mattress

Wall bench Wall mirror

Log table and half log breakfast bar

Log chairs (6) or benches

Porch swing Porch bench Flooring: Douglas Fir, 2 x 6, tongue and

groove

Log Walls: Tongue and groove fo