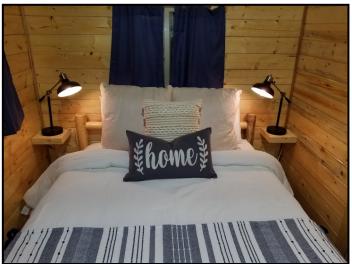

# Double Deluxe KOA Cottage PREASSEMBLED 14' 6" W x 26' L plus 6' porch

The double deluxe cottage is packed with amenities for a luxury camping experience. Perfect for a family adventure, this cottage has a separate master bedroom and bunk room with beautiful barn doors for privacy. A full bathroom and kitchen with complete suite of stainless steel appliances give this cottage every amenity needed for a getaway! Comfortably sleeps six.

pendant lighting, etc.

Log Bunk bed Log Queen bed Sofa bed or Futon

5" Memory Foam Bunk Mattress (2)

12" Memory Foam Queen Mattress

Wall bench Wall mirror

Log table and half log breakfast bar

Log chairs (6) or benches