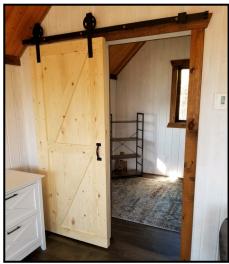

# Double Deluxe KOA Cottage PREASSEMBLED 14' 6" W x 26' L plus 6' porch

The double deluxe cottage is packed with amenities for a luxury camping experience. Perfect for a family adventure, this cottage has a separate master bedroom and bunk room with beautiful barn doors for privacy. A full bathroom and kitchen with complete suite of stainless steel appliances give this cottage every amenity needed for a getaway! Comfortably sleeps six.