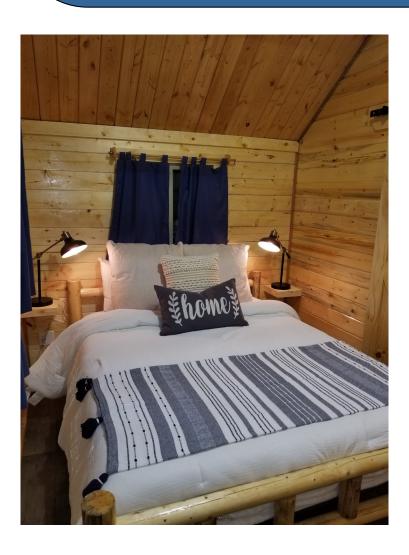

### One-Room KOA Cabin PREASSEMBLED

12' W x 12' L plus 6' Porch

Horseshoe Canyon Campground Dumheller, AB

Our one-room cabin has a rustic feel complete with "old-time" handmade door with special wood hinges and a drawstring latch. Your camping families will make memories they will not forget! Comfortably sleeps four.

#### **One-Room Cabin Includes:**

Electric package & LED Lights & Heater
Log Bunk bed
Log Walls:
Log Double bed
Door:
We wood exterior door with deadbolt lock
Tongue and groove exterior side walls
Wood exterior door with deadbolt lock
Radius Douglas Fir decking, post and