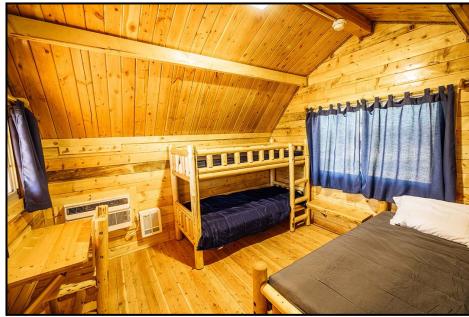

### One-Room KOA Cabin PREASSEMBLED

12' W x 12' L plus 6' Porch

Horseshoe Canyon Campground Dumheller, AB

Our one-room cabin has a rustic feel complete with "old-time" handmade door with special wood hinges and a drawstring latch. Your camping families will make memories they will not forget! Comfortably sleeps four.

#### **One-Room Cabin Includes:**

Electric package & LED Lights & Heater
Log Bunk bed
Log Walls:
Log Double bed
Door:
We wood exterior door with deadbolt lock
Tongue and groove exterior side walls
Wood exterior door with deadbolt lock
Radius Douglas Fir decking, post and

8" Memory Foam Full Mattress

Wall table Windows: Front (tempered glass) and rear for a Wall bench total of 2 vinyl insulated windows

Wall mirror Roof: Gambrel cedar shake (see upgrades for

Wall shelf metal or asphalt)