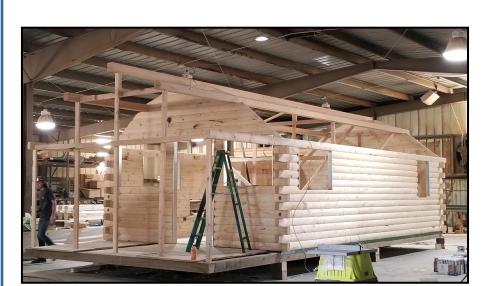

# Double Deluxe KOA Cottage PREASSEMBLED 14' 6" W x 26' L plus 6' porch

The double deluxe cottage is packed with amenities for a luxury camping experience. Perfect for a family adventure, this cottage has a separate master bedroom and bunk room with beautiful barn doors for privacy. A full bathroom and kitchen with complete suite of stainless steel appliances give this cottage every amenity needed for a getaway! Comfortably sleeps six.

#### **Double Deluxe Cottage Includes:**

Electric package & LED Lights (3) and Heater

Exterior Therma-Tru door

Foundation package—Pressure Treated Skids

Side walls - 14 Log Courses High Insulation package— Roof & Floor