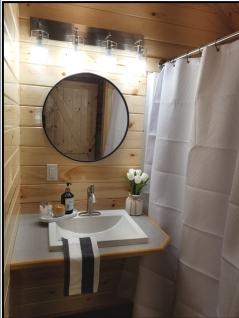

#### **Studio Cottage Includes:**

Electric package & LED Lights (3) and Heater

Exterior Therma-Tru door

Foundation package

Side walls - twelve courses

Insulation package- Roof & Floor

Bathroom with fixtures, 4' fiberglass shower

#### **Deluxe Cottage Includes:**

Electric package & LED Lights (3) and Heater

Exterior Therma-Tru door

Foundation package

Side walls - 14 Log Courses High

Insulation package – Roof & Floor

Bathroom with fixtures, 4' fiberglass shower,

wall hung toilet, sink

Kitchen Fixtures: cabinets, counter tops, sink, stove

(built-in cook top-two burner) or range with

oven, microwave, refrigerator.

Kitchen Electrical Fixtures: Under cabinet counter

top light, stove ventilating vent piping,