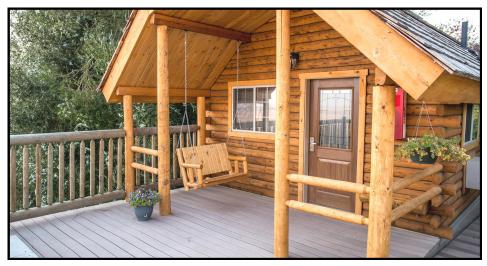

### One-Room KOA Cabin PREASSEMBLED

12' W x 12' L plus 6' Porch

Horseshoe Canyon Campground Dumheller, AB

Our one-room cabin has a rustic feel complete with "old-time" handmade door with special wood hinges and a drawstring latch. Your camping families will make memories they will not forget! Comfortably sleeps four.

Log Porch swing

Horseshoe Canyon Campground Dumheller, AB