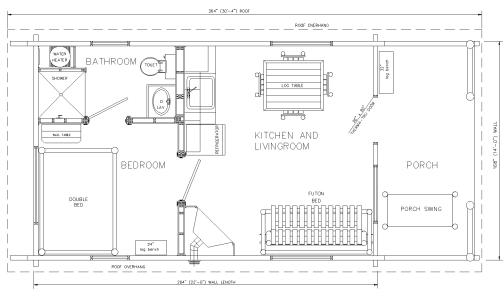

# Deluxe KOA Cottage PREASSEMBLED 14' W x 22' L plus 6' porch

Great Falls, MT KOA

The deluxe cottage offers a camping experience with all of the comforts of home! Complete with kitchen and bathroom, our cottages are perfect for occupying for a week or even a month. Comfortably sleeps 4.

14x22 FLOOR PLAN