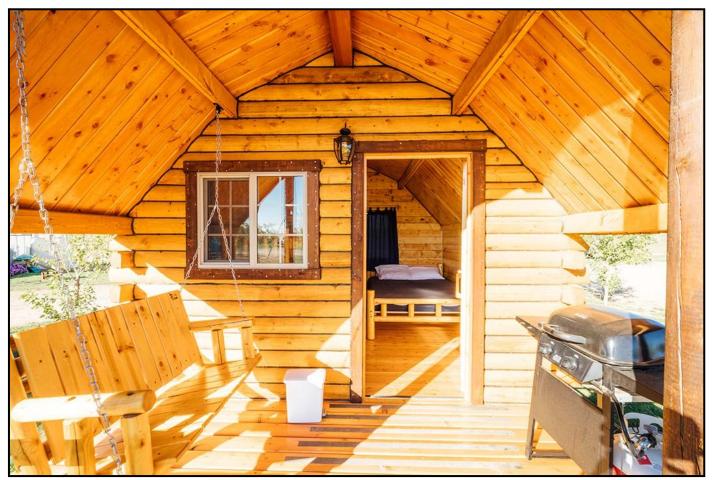

### One-Room KOA Cabin PREASSEMBLED

12' W x 12' L plus 6' Porch

Horseshoe Canyon Campground Dumheller, AB

Our one-room cabin has a rustic feel complete with "old-time" handmade door with special wood hinges and a drawstring latch. Your camping families will make memories they will not forget! Comfortably sleeps four.

Our **One-Room Cabin** is complete with everything you need to rent the cabin.

Preassembled Cabin \$35,800 Kit Only (Unassembled) \$25,800

#### **One-Room Cabin Includes:**

Electric package & LED Lights & Heater
Log Bunk bed
Log Walls:
Log Double bed
Door:
We wood exterior door with deadbolt lock
Tongue and groove exterior side walls
Wood exterior door with deadbolt lock
Radius Douglas Fir decking, post and