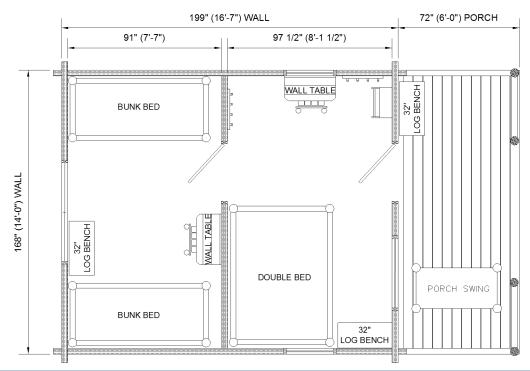

# Two-Room KOA Cabin PREASSEMBLED 14' W x 16'-7" L plus 6' Porch

### Preassembled Cabin \$53,900 Kit Only (Unassembled) \$39,900

Our **Two-Room Cabin** includes two separate sleeping rooms. Similar to the One-Room Cabin, but with a private bunk room and front room with a double bed.

#### **Two-Room Cabin Includes:**

Electric package & LED Lights (3) & Heater
Interior wall with wood door
Log Walls:
Log Bunk beds (2)
Log Double bed
Door:
Cog Walls:
Door:
Cog Walls:
Door:
Cog Walls:
Cog Wood exterior door with deadbolt lock
Radius Douglas Fir, 2 x 6, tongue and groove
Wood exterior door with deadbolt lock
Radius Douglas Fir decking, post and