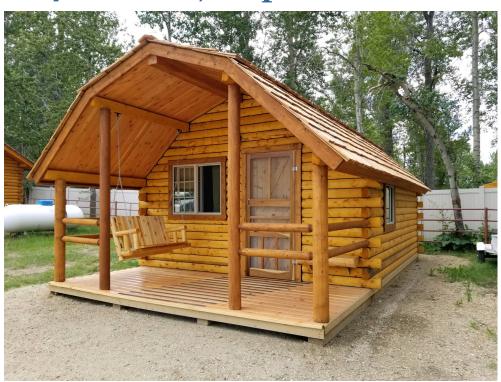

# Two-Room KOA Cabin PREASSEMBLED 14' W x 16'-7" L plus 6' Porch

### Preassembled Cabin \$53,900 Kit Only (Unassembled) \$39,900

Our **Two-Room Cabin** includes two separate sleeping rooms. Similar to the One-Room Cabin, but with a private bunk room and front room with a double bed.

#### **Two-Room Cabin Includes:**

Electric package & LED Lights (3) & Heater
Interior wall with wood door
Log Walls:
Log Bunk beds (2)
Log Double bed
Door:
Cog Walls:
Door:
Cog Walls:
Door:
Cog Walls:
Cog Wood exterior door with deadbolt lock
Radius Douglas Fir, 2 x 6, tongue and groove
Wood exterior door with deadbolt lock
Radius Douglas Fir decking, post and