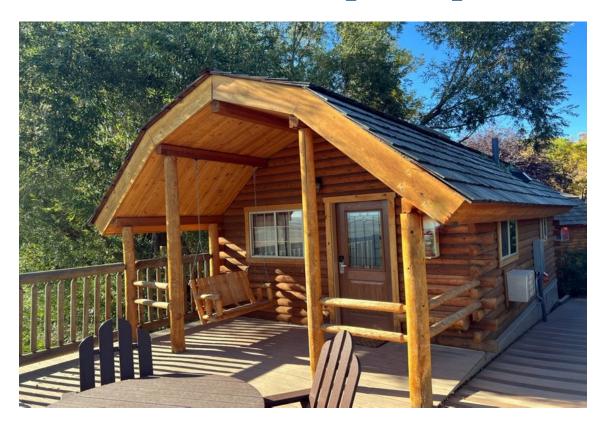

### One-Room KOA Cabin PREASSEMBLED

12' W x 12' L plus 6' Porch

Horseshoe Canyon Campground Dumheller, AB

Our one-room cabin has a rustic feel complete with "old-time" handmade door with special wood hinges and a drawstring latch. Your camping families will make memories they will not forget! Comfortably sleeps four.