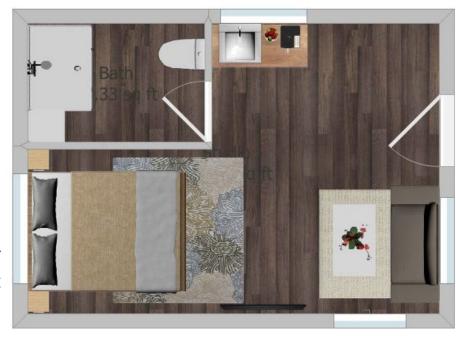

# Studio Cottage PREASSEMBLED 14'-5" W x 20' L plus 6' porch

The camping experience with the added convenience of a bathroom! Perfect for campers who do not want to trek across the campground in the middle of the night or during cold winter months. This open floor plan comfortably sleeps four.

Preassembled
Cottage
\$98,800
Kit Only
(Unassembled)
\$86,000

Our Studio Cottage includes a Queen bed, Full size sleeper sofa, complete bath and dining for two.

#### **Studio Cottage Includes:**

Electric package & LED Lights (3) and Heater

Exterior Therma-Tru door

Foundation package

Side walls - twelve courses

Insulation package- Roof & Floor

Bathroom with fixtures, 4' fiberglass shower