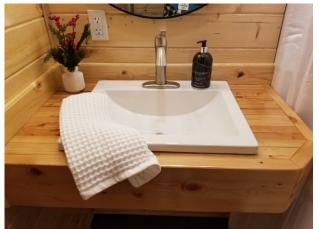

#### **Deluxe Cottage Includes:**

Electric package & LED Lights (3) and Heater

Exterior Therma-Tru door

Foundation package

Side walls - 14 Log Courses High

Insulation package – Roof & Floor

Bathroom with fixtures, 4' fiberglass shower,

wall hung toilet, sink

Kitchen Fixtures: cabinets, counter tops, sink, stove

(built-in cook top-two burner) or range with

oven, microwave, refrigerator.

Kitchen Electrical Fixtures: Under cabinet counter

top light, stove ventilating vent piping,