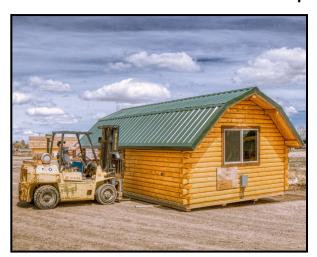

### One-Room KOA Cabin PREASSEMBLED

12' W x 12' L plus 6' Porch

Horseshoe Canyon Campground Dumheller, AB

Our one-room cabin has a rustic feel complete with "old-time" handmade door with special wood hinges and a drawstring latch. Your camping families will make memories they will not forget! Comfortably sleeps four.

# Deluxe KOA Cottage PREASSEMBLED 14' W x 22' L plus 6' porch

Great Falls, MT KOA

The deluxe cottage offers a camping experience with all of the comforts of home! Complete with kitchen and bathroom, our cottages are perfect for occupying for a week or even a month. Comfortably sleeps 4.