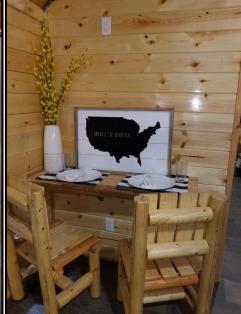

Log table

Log chairs (4)

Porch swing

Flooring: Douglas Fir, 2 x 6, tongue and groove

Log Walls: Tongue and groove fourteen log

courses high exterior side walls (optional interior walls available)

Insulated fiberglass Therma-Tru Door:

pendant lighting, etc.

Ceiling fan

Log Bunk bed, Double or Queen bed

Log Double bed or Futon

5" Memory Foam Bunk Mattress (2) 8" Memory Foam Full Mattress

Wall bench

Wall mirror

Log table

Log chairs (4)

Porch swing

Flooring: Douglas Fir, 2 x 6, tongue and

groove

Log Walls: Tongue and groove fourteen log

courses high exterior side walls (optional interior walls availa-

ble)

Insulated fiberglass Thermal Door: