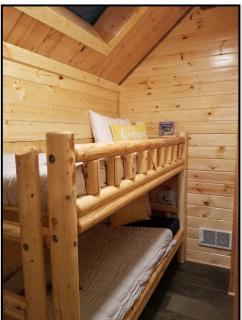

#### **One-Room Cabin Includes:**

Electric package & LED Lights & Heater
Log Bunk bed
Log Walls:
Log Double bed
Door:
We wood exterior door with deadbolt lock
Tongue and groove exterior side walls
Wood exterior door with deadbolt lock
Radius Douglas Fir decking, post and

8" Memory Foam Full Mattress

Wall table Windows: Front (tempered glass) and rear for a Wall bench total of 2 vinyl insulated windows

Wall mirror Roof: Gambrel cedar shake (see upgrades for

Wall shelf metal or asphalt)

#### **Two-Room Cabin Includes:**

Electric package & LED Lights (3) & Heater
Interior wall with wood door
Log Walls:
Log Bunk beds (2)
Log Double bed
Door:
Cog Walls:
Door:
Cog Walls:
Door:
Cog Walls:
Cog Wood exterior door with deadbolt lock
Radius Douglas Fir, 2 x 6, tongue and groove
Wood exterior door with deadbolt lock
Radius Douglas Fir decking, post and

rails

8" Memory Foam Full Mattress Windows: Front (tempered glass) and rear for a

total of 2 vinyl insulated windows

Wall benches (3) Roof: Gambrel cedar shake (see upgrades for

metal or asphalt)

Wall shelf Finishes: Exterior and interior stains and varnishes